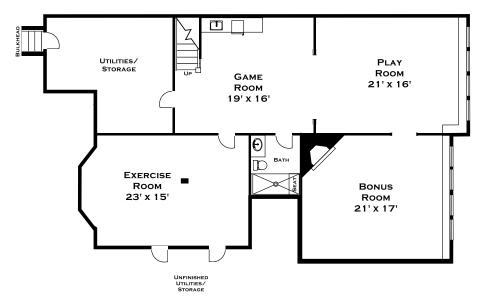

dot$ **Q** DINING Rоом 17' x 15' **FAMILY** Rоом 21' x 18' RECEPTION AREA LIVING FOYER Rоом LIBRARY 15' x 20' 15' x 18' DORENE J HIGGONS GRAPHICS/CONSULTING 781.724.7306 DORENE.HIGGONS@GMAI.COM ALL MEASUREMENTS ARE APPROXIMATE AND FOR INFORMATIONAL PURPOSES ONLY— NOT DRAWN TO SCALE

## 71 HUNDREDS ROAD, WELLESLEY MA **SECOND FLOOR** BALCONY **BEDROOM** 14' x 15' **(** BEDROOM 15' x 23' Homework AREA/ OFFICE 13' x 13' MASTER BATH $\Theta$ SEAT 0 MASTER CLOSET SEAT **BEDROOM** 15' x 16' OPEN To BELOW MASTER **BEDROOM BEDROOM** 15' x 22' 15' x 18' LINEN 💍 DORENE J HIGGONS GRAPHICS/CONSULTING 781.724.7306 DORENE.HIGGONS@GMAI.COM ALL MEASUREMENTS ARE APPROXIMATE AND FOR INFORMATIONAL PURPOSES ONLY— NOT DRAWN TO SCALE

### 71 HUNDREDS ROAD, WELLESLEY MA

### THIRD FLOOR



#### **LOWER LEVEL**