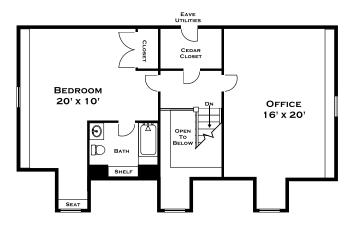

0' x 17' EAT-IN AREA $\odot$ **Q** DINING Rоом 17' x 15' **FAMILY** Rоом 21' x 18' RECEPTION AREA LIVING FOYER Rоом LIBRARY 15' x 20' 15' x 18' DORENE J HIGGONS GRAPHICS/CONSULTING 781.724.7306 DORENE.HIGGONS@GMAI.COM ALL MEASUREMENTS ARE APPROXIMATE AND FOR INFORMATIONAL PURPOSES ONLY— NOT DRAWN TO SCALE

## 71 HUNDREDS ROAD, WELLESLEY MA **SECOND FLOOR** BALCONY **BEDROOM** 14' x 15' **(** BEDROOM 15' x 23' Homework AREA/ OFFICE 13' x 13' MASTER BATH $\Theta$ SEAT 0 MASTER CLOSET SEAT **BEDROOM** 15' x 16' OPEN To BELOW MASTER **BEDROOM BEDROOM** 15' x 22' 15' x 18' LINEN 💍 DORENE J HIGGONS GRAPHICS/CONSULTING 781.724.7306 DORENE.HIGGONS@GMAI.COM ALL MEASUREMENTS ARE APPROXIMATE AND FOR INFORMATIONAL PURPOSES ONLY— NOT DRAWN TO SCALE

### 71 HUNDREDS ROAD, WELLESLEY MA

### THIRD FLOOR



#### **LOWER LEVEL**