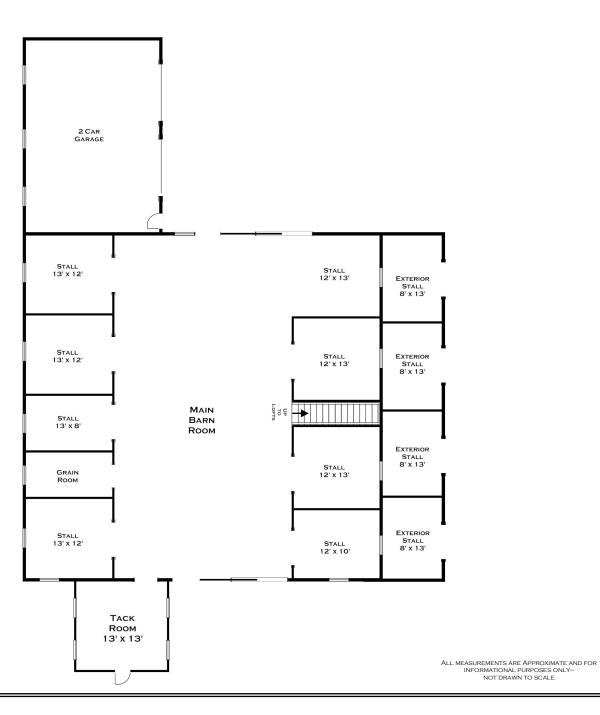

#### 45 WALTHAM ROAD, WAYLAND, MA-FIRST FLOOR BREAKFAST | Rоом | 15' x 17 0 0 Rоом SOUTH OFFICE 24' x 16' KITCHEN FAMILY 16' x 32' DINING Rоом 24' x 27' FITNESS Rоом 18' x 24' D 5 LIVING Rоом 21' x 40' CHERRY OFFICE PRIVATE OFFICE ENTRANCE FOYER LIBRARY 00 21' x 17' MAHOGANY STUDY 15' x 18' 3 CAR GARAGE DORENE J HIGGONS GRAPHICS/CONSULTING 781.724.7306 DORENEJHIGGONS.COM ALL MEASUREMENTS ARE APPROXIMATE AND FOR INFORMATIONAL PURPOSES ONLY— NOT DRAWN TO SCALE

### 45 WALTHAM ROAD, WAYLAND, MA - SECOND FLOOR



# 45 WALTHAM ROAD, WAYLAND, MA - LOWER LEVEL





# 45 WALTHAM ROAD, WAYLAND, MA-THIRD FLOOR





### 45 WALTHAM ROAD, WAYLAND, MA - POOL/GUEST HOUSE





## 45 WALTHAM ROAD, WAYLAND, MA - BARN