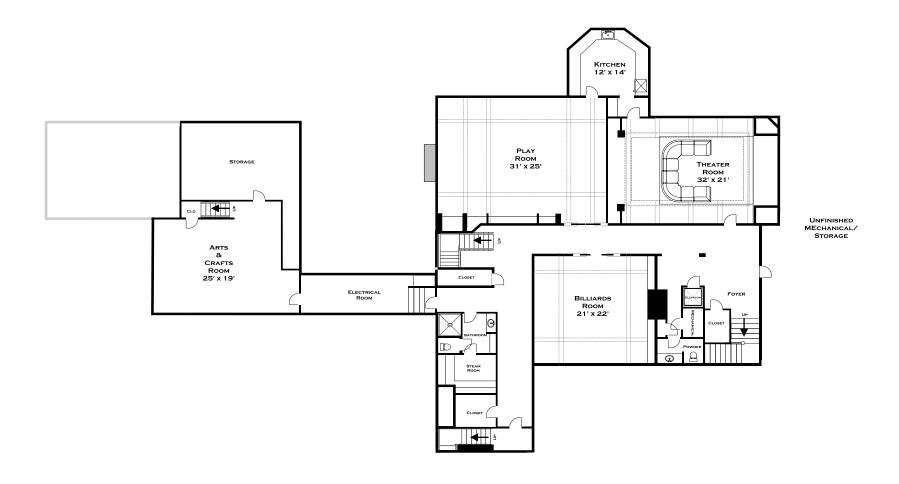

#### 45 WALTHAM ROAD, WAYLAND, MA-FIRST FLOOR BREAKFAST | Rоом | 15' x 17 0 0 Rоом SOUTH OFFICE 24' x 16' KITCHEN FAMILY 16' x 32' DINING Rоом 24' x 27' FITNESS Rоом 18' x 24' D 5 LIVING Rоом 21' x 40' CHERRY OFFICE PRIVATE OFFICE ENTRANCE FOYER LIBRARY 00 21' x 17' MAHOGANY STUDY 15' x 18' 3 CAR GARAGE DORENE J HIGGONS GRAPHICS/CONSULTING 781.724.7306 DORENEJHIGGONS.COM ALL MEASUREMENTS ARE APPROXIMATE AND FOR INFORMATIONAL PURPOSES ONLY— NOT DRAWN TO SCALE

### 45 WALTHAM ROAD, WAYLAND, MA - SECOND FLOOR



# 45 WALTHAM ROAD, WAYLAND, MA - LOWER LEVEL





# 45 WALTHAM ROAD, WAYLAND, MA-THIRD FLOOR





### 45 WALTHAM ROAD, WAYLAND, MA - POOL/GUEST HOUSE





## 45 WALTHAM ROAD, WAYLAND, MA - BARN