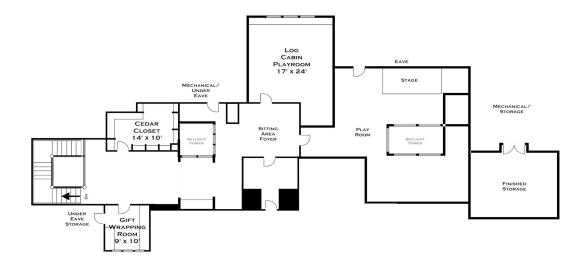

#### 45 WALTHAM ROAD, WAYLAND, MA-FIRST FLOOR BREAKFAST | Rоом | 15' x 17 0 0 Rоом SOUTH OFFICE 24' x 16' KITCHEN FAMILY 16' x 32' DINING Rоом 24' x 27' FITNESS Rоом 18' x 24' D 5 LIVING Rоом 21' x 40' CHERRY OFFICE PRIVATE OFFICE ENTRANCE FOYER LIBRARY 00 21' x 17' MAHOGANY STUDY 15' x 18' 3 CAR GARAGE DORENE J HIGGONS GRAPHICS/CONSULTING 781.724.7306 DORENEJHIGGONS.COM ALL MEASUREMENTS ARE APPROXIMATE AND FOR INFORMATIONAL PURPOSES ONLY— NOT DRAWN TO SCALE

### 45 WALTHAM ROAD, WAYLAND, MA - SECOND FLOOR



# 45 WALTHAM ROAD, WAYLAND, MA - LOWER LEVEL





# 45 WALTHAM ROAD, WAYLAND, MA-THIRD FLOOR





### 45 WALTHAM ROAD, WAYLAND, MA - POOL/GUEST HOUSE





## 45 WALTHAM ROAD, WAYLAND, MA - BARN