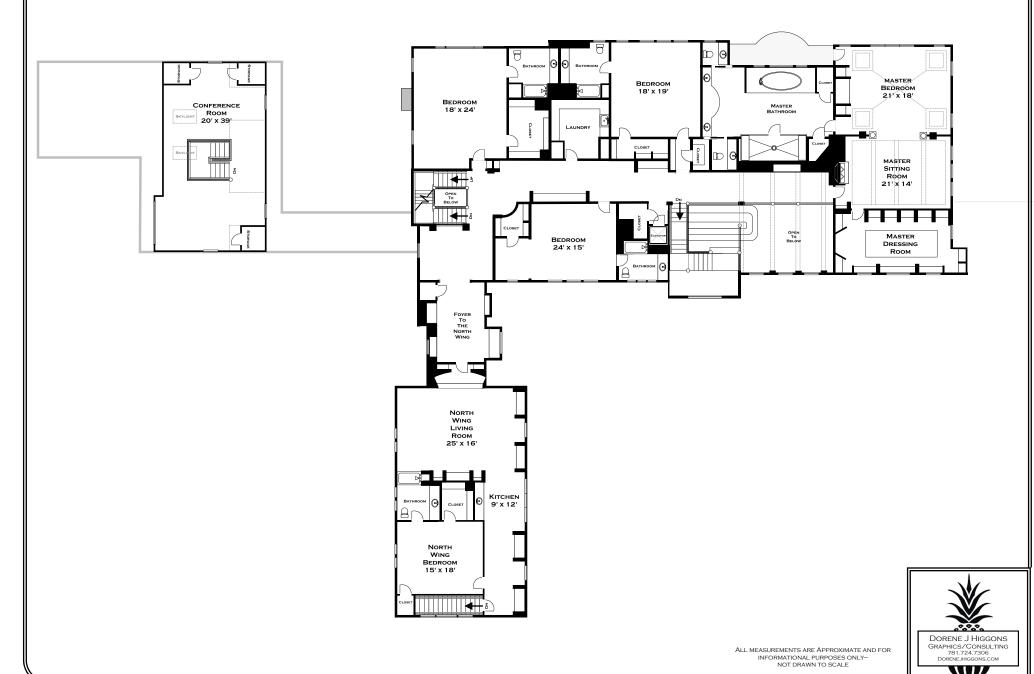

#### 45 WALTHAM ROAD, WAYLAND, MA-FIRST FLOOR BREAKFAST | Rоом | 15' x 17 0 0 Rоом SOUTH OFFICE 24' x 16' KITCHEN FAMILY 16' x 32' DINING Rоом 24' x 27' FITNESS Rоом 18' x 24' D 5 LIVING Rоом 21' x 40' CHERRY OFFICE PRIVATE OFFICE ENTRANCE FOYER LIBRARY 00 21' x 17' MAHOGANY STUDY 15' x 18' 3 CAR GARAGE DORENE J HIGGONS GRAPHICS/CONSULTING 781.724.7306 DORENEJHIGGONS.COM ALL MEASUREMENTS ARE APPROXIMATE AND FOR INFORMATIONAL PURPOSES ONLY— NOT DRAWN TO SCALE

### 45 WALTHAM ROAD, WAYLAND, MA - SECOND FLOOR



# 45 WALTHAM ROAD, WAYLAND, MA - LOWER LEVEL





# 45 WALTHAM ROAD, WAYLAND, MA-THIRD FLOOR





### 45 WALTHAM ROAD, WAYLAND, MA - POOL/GUEST HOUSE





## 45 WALTHAM ROAD, WAYLAND, MA - BARN