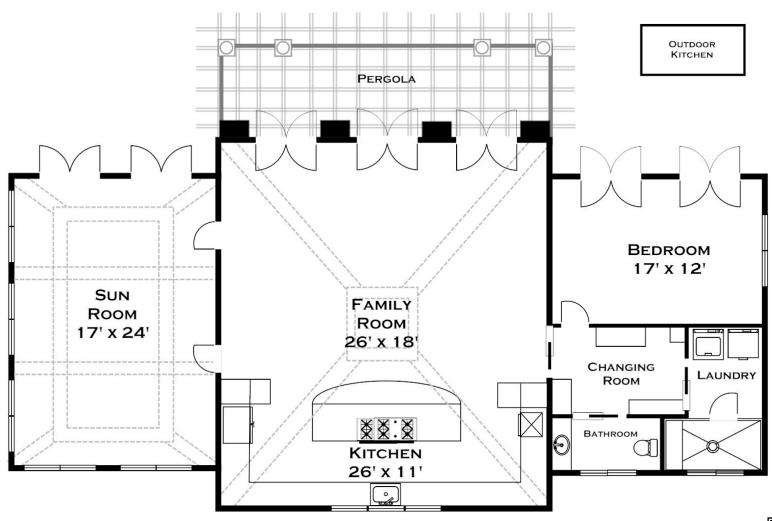

#### 45 WALTHAM ROAD, WAYLAND, MA-FIRST FLOOR BREAKFAST | Rоом | 15' x 17 0 0 Rоом SOUTH OFFICE 24' x 16' KITCHEN FAMILY 16' x 32' DINING Rоом 24' x 27' FITNESS Rоом 18' x 24' D 5 LIVING Rоом 21' x 40' CHERRY OFFICE PRIVATE OFFICE ENTRANCE FOYER LIBRARY 00 21' x 17' MAHOGANY STUDY 15' x 18' 3 CAR GARAGE DORENE J HIGGONS GRAPHICS/CONSULTING 781.724.7306 DORENEJHIGGONS.COM ALL MEASUREMENTS ARE APPROXIMATE AND FOR INFORMATIONAL PURPOSES ONLY— NOT DRAWN TO SCALE

### 45 WALTHAM ROAD, WAYLAND, MA - SECOND FLOOR



# 45 WALTHAM ROAD, WAYLAND, MA - LOWER LEVEL





# 45 WALTHAM ROAD, WAYLAND, MA-THIRD FLOOR





### 45 WALTHAM ROAD, WAYLAND, MA - POOL/GUEST HOUSE





## 45 WALTHAM ROAD, WAYLAND, MA - BARN