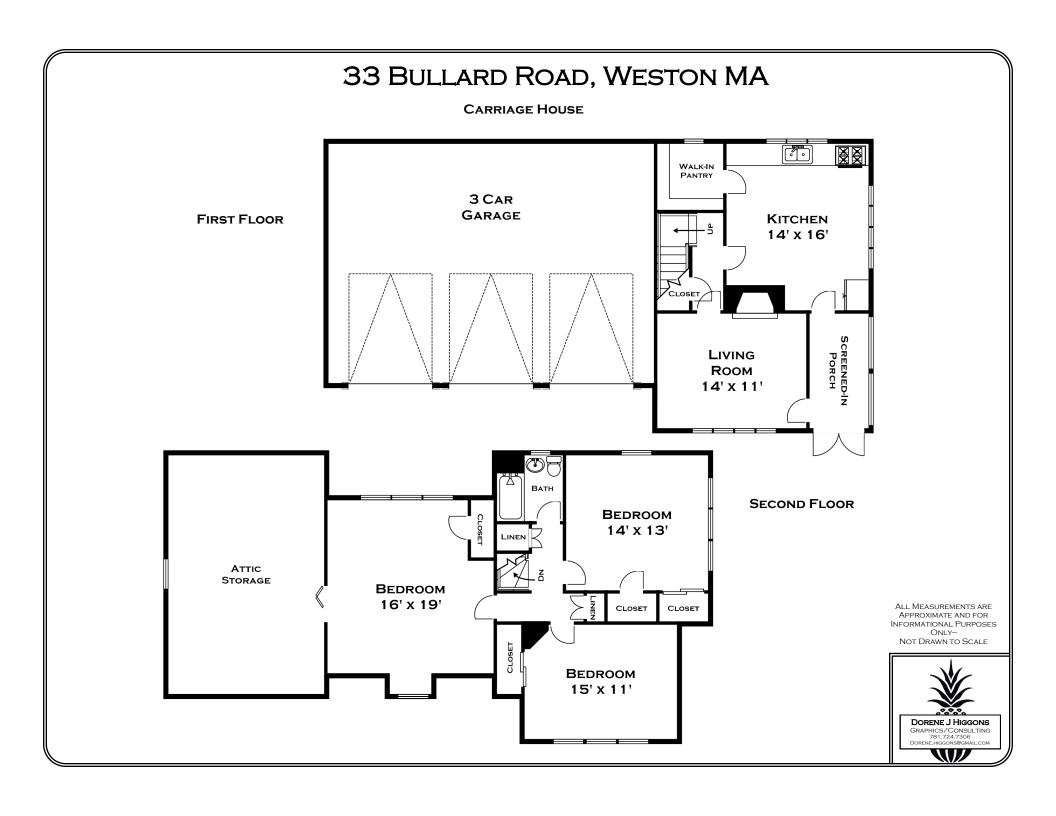

RPOSES ONLY— NOT DRAWN TO SCALE



## 33 BULLARD ROAD, WESTON MA **SECOND FLOOR BEDROOM** Roof Deck 16' x 20' **(** Θ MASTER MASTER LAUNDRY CLOSET CLOSET **BEDROOM** 13' x 10' 12' x 13' **BEDROOM** MASTER 12' x 19' **BEDROOM** 20' x 23' (1) MASTER MASTER LINEN CLOSET **B**EDROOM CLOSET 15' x 16' **SECOND FLOOR BONUS** ALL MEASUREMENTS ARE APPROXIMATE AND FOR INFORMATIONAL PURPOSES ONLY-AU PAIR/ NOT DRAWN TO SCALE **GUEST SUITE** 26' x 15' DORENE J HIGGONS GRAPHICS/CONSULTING 781.724.7306 DORENE.HIGGONS@GMAIL.COM

## 33 BULLARD ROAD, WESTON MA

THIRD FLOOR



ALL MEASUREMENTS ARE APPROXIMATE AND FOR INFORMATIONAL PURPOSES ONLY— NOT DRAWN TO SCALE



## 33 BULLARD ROAD, WESTON MA

**LOWER LEVEL** 



ALL MEASUREMENTS ARE APPROXIMATE AND FOR INFORMATIONAL PURPOSES ONLY— NOT DRAWN TO SCALE